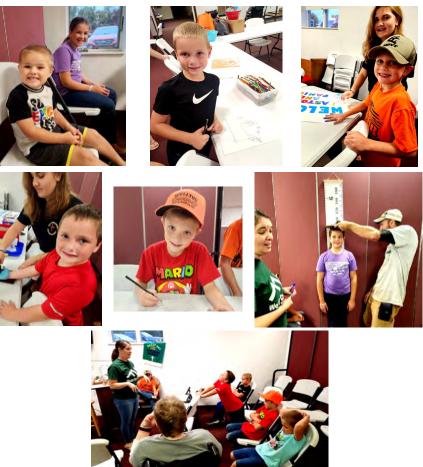

Wesley Chapel's children's ministry started Wednesday evening, September 25th and was lead by Angie Millin. The first night's lesson was on how to "Grow in your faith." The children had multiple stations - making a welcome banner for the new pastor and his family; signing a farewell card to Pastor Roger and Lois; lesson time; and a fun game to end the night. Fun was had by all. A special thank you to the Millin family for keeping this ministry alive. If you are interested in bringing your children, please see more information on page 5.

### Agape has begun!

All children ages 5 through 6th grade are welcome to join us every Wednesday at Wesley Chapel from 6:00 p.m. - 7:00 p.m.

Please come and join in on the fun! Contact Mark or Angie Millin for more information.