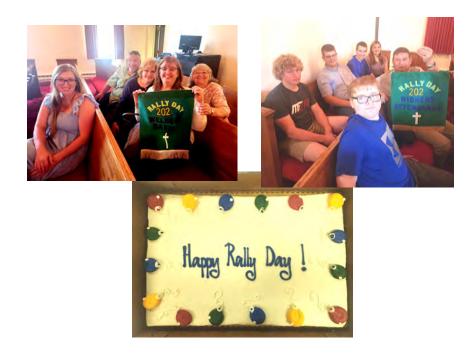

In the process, "goodness and mercy ... follow me all ... my life." That's what we need the most.

Taken from WordContent Newsletter CD, September 2016

Wesley Chapel's annual Sunday School Rally Day was held after church service on September 15th. In an amazing turn of events, the Combined Youth class beat out the Seekers class with an attendance percentage of 87.5, while the Seekers had 85.2 percent attendance. Congrats to the youth for gaining their first Rally Day Banner! The Seekers weren't completely out of the running and ended up winning the Visitor Banner with two guests attending their class.

Thanks to everyone for attending Rally Day and ultimately learning more about our Lord & Savior.

Operation Christmas Child Shoebox Packing Party will be held in November. A date is currently being planned so stay tuned. Everyone will be invited to stop by and pack as many boxes as you have time for.